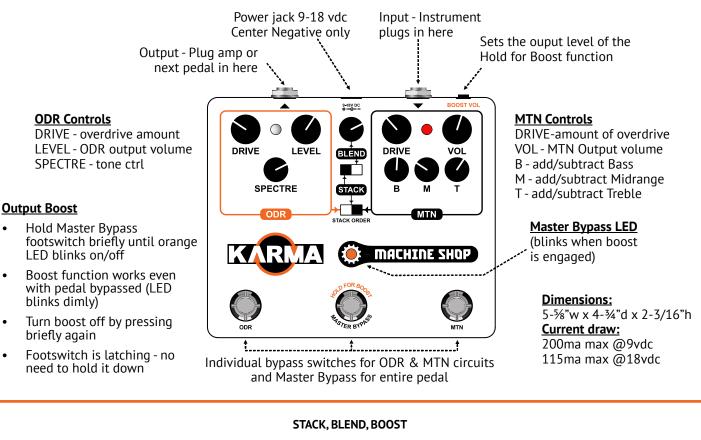

## **MACHINE SHOP**

## Two great circuits, side by side. Use them separately, stacked in series, or blended in parallel

## Notes

- Bypass foot switches for ODR and MTN function in either Stack or Blend mode
- BLEND mode mix in clean signal with either ODR or MTN side bypassed
- STACK mode activate one or both ODR/MTN, then use Master Bypass foot switch to turn on/off entire pedal except Boost function.
- Hold for Boost functions independently of Master Bypass (boost can be used even when ODR/MTN are bypassed)

## Setting the Power-up State

Set the on/off state of all foot switches on power-up:

- With power applied, hold down both ODR and MTN foot switches until LEDs blink on/off a few times
- Set on/off state of ODR/MTN/Master Bypass to your preference
- Hold down both ODR and MTN foot switches to exit programming mode. (LEDs blink on/off a few times to show you are exiting programming)