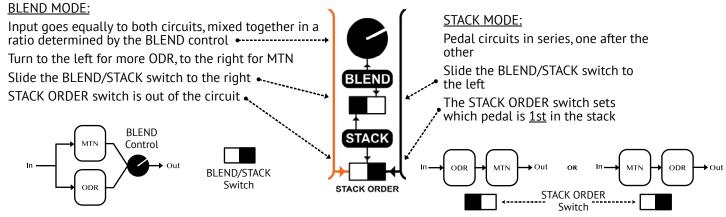

## Notes

- Bypass foot switches for ODR and MTN function in either Stack or Blend mode
- BLEND mode mix in clean signal with either ODR or MTN side bypassed
- STACK mode activate one or both ODR/MTN, then use Master Bypass foot switch to turn on/off entire pedal except Boost function.
- Hold for Boost functions independently of Master Bypass (boost can be used even when ODR/MTN are bypassed)