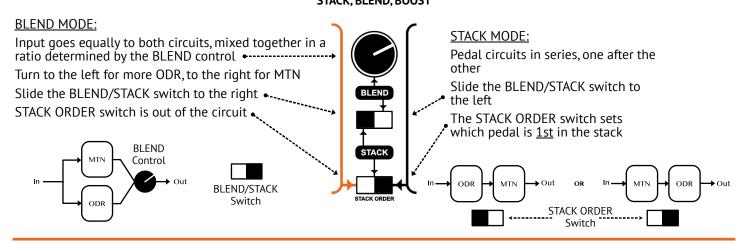

## STACK, BLEND, BOOST

#### **Notes**

- Bypass foot switches for ODR and MTN function in either mode.
- BLEND mode mix in clean signal with either ODR or MTN side bypassed
- STACK mode activate one or both ODR/MTN, then use Master Bypass foot switch to turn on/off entire pedal except Boost function.
- Hold for Boost functions independently of Master Bypass (boost can be used even when ODR/MTN are bypassed)