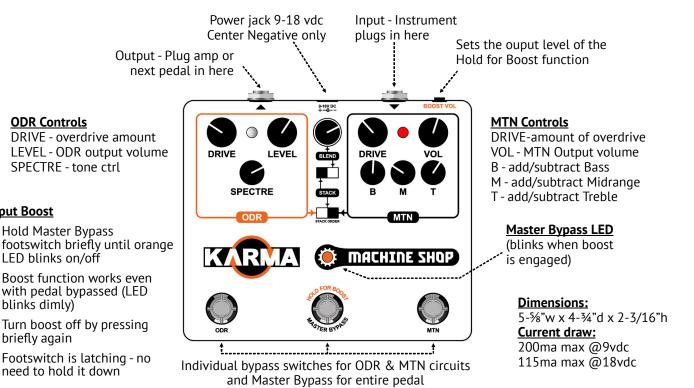

**ODR Controls** 

**Output Boost** 

SPECTRE - tone ctrl

Hold Master Bypass

LED blinks on/off

blinks dimly)

briefly again

need to hold it down

### Two great circuits, side by side. Use them separately, stacked in series, or blended in parallel